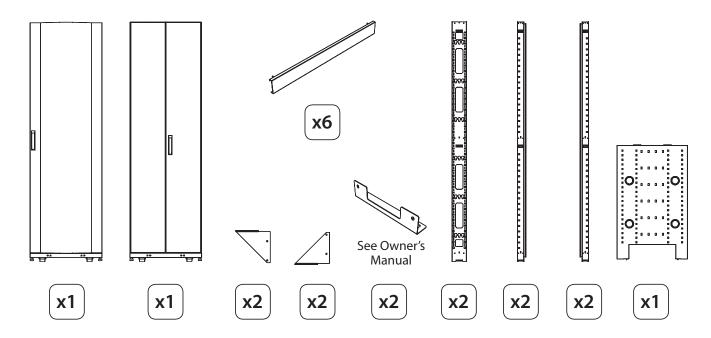

## SmartRack<sup>™</sup> Assembly Instructions

# Models: SR42UBKD, SR42UBEXPKD, SR48UBKD and SR48UBEXPKD





1111 West 35th Street, Chicago, IL 60609 USA 773.869.1234 • www.tripplite.com

## **Parts List**









Note: "EXP" models do not include side panels.

### **Required Tools:**

- 5/32" (4 mm) Allen Wrench (Supplied)
- #1 Phillips Screwdriver (User-Supplied)
- #2 Phillips Screwdriver (User-Supplied)



WARNING: The rack enclosure is extremely heavy. Do not attempt to unpack, move, assemble or install the enclosure without assistance. Until it has been properly assembled and stabilized, the enclosure is prone to tipping and could cause property damage and/or personal injury. Use extreme caution when assembling the enclosure and be sure to follow all handling and installation instructions. Do not attempt to install equipment without first stabilizing the enclosure. Refer to Owner's Manual.



# step 3 1 A 12







## step

















## step





2



2



24









## step